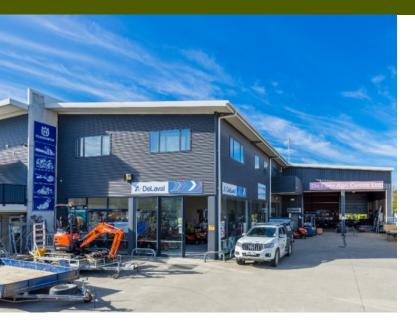

## **Profitable Nelson business**

On Farm Agri Centre is a profitable business servicing the agricultural and horticultural sectors through the top of the South Island and the West Coast of New Zealand and has grown to be one of the best-known agriculture suppliers in the region, with a base of around 100 regular farming clients, and the opportunity to grow the business further.

A leading supplier of agricultural equipment and parts for the Nelson, Tasman, and West Coast regions of the South Island, New Zealand. In addition to milking shed and irrigation projects the business shows strong sales and servicing income from domestic clients. The business has a number of exclusive and preferred agencies for a range of quality manufacturers such as Husqvarna and De Laval. There is an extensive inventory of parts and stock on hand to support the clients.