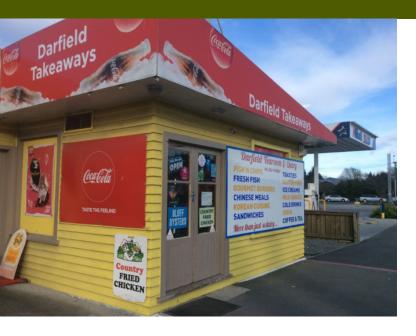

## **Dairy & Takeaway for Sale**

A well-established dairy and takeaway for sale on state high way 73, Darfield. next to a self-serviced petrol station. Almost no competition in the area with lots of traffic. An exceptionally good business opportunity for your family.

A reputable local dairy shop with Tea Room which contains a fully equipped kitchen, plus a three bedroom house at the back. Low rent and longer lease for both the shop and accommodation. The tearoom has 10 plus seats, popular takeaways, heaps of potentials to add your own products. Currently avg t/o is approximately \$14,000 p/w with very high margin.