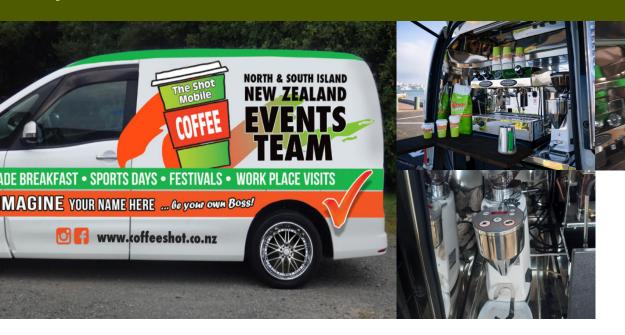

#### The Shot Mobile Event Van:

The Shot NZ Ltd is soon to have on offer a near new Shot Mobile Events van.

A change in the current owner's circumstances has resulted in this unique mobile Hot and cold beverage van being placed for sale.

This near new Shot van has all the 'features' of the popular Shot Nissan Cube Deluxe plus many more.

The unique point of difference of this Shot Serena Events van is the addition of a third seat.

The third seat in behind the passengers is fully restrained. The internal fit out is 100% focused towards the driver and passengers safety.

This Shot Mobile Serena van is equally well purposed to service a week day client base (Business houses, schools, work place visits, and trade and tool box meetings etc.).

The size of the Shot Serena allows you to add in addition offerings such as cold drinks, snacks, smoothies and frappes and whatever else's you desire to add in.