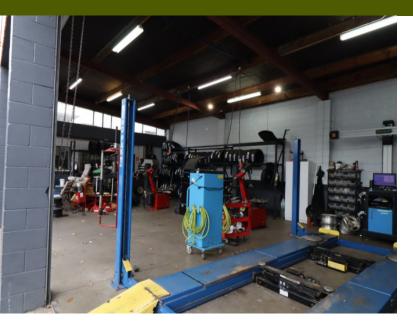

## Tyre Shop - Prime Pukekohe Location | Great Opportunity for Owner-Operator

A well-established tyre shop located right in the heart of Pukekohe — just a short walk from the mall and local shopping strip. This is a fantastic opportunity for an owner-operator looking to step into a solid, profitable business with room to grow.

- 1. Services cars and light vehicles
- 2. New tyre sales & fitting, wheel alignments, puncture repairs and suspension work
- 3. Equipped with a state-of-the-art wheel balancing machine, alignment machine, and 4-post hoist
- 4. Includes a full range of tools and equipment essential to a tyre service operation
- 5. Full set of tools and equipment for day-to-day operations
- 6. Part of a group, providing access to nationwide advertising and valuable supplier discounts
- 7. Just minutes' walk to both a shopping mall and popular retail strip