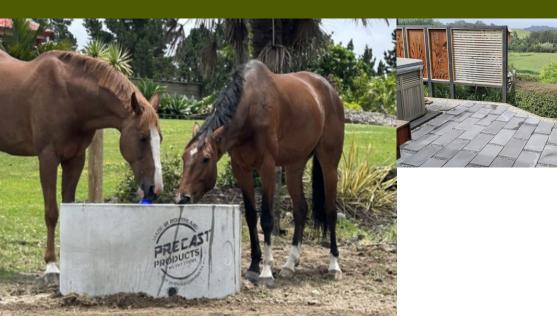

\*Off-Grid Operation: Set up to operate independently from the main power grid, reducing overhead costs.

\*Exclusive geographic manufacturing license to Precast Products Ltd patented cattle troughs (NZ Patent Number 755783) with unique design features.

\*Includes all unique and exclusive moulds, giving you immediate production capability for the full product range.

\*Current owner is committed to mentoring the new owner to ensure a smooth transition and transfer of knowledge.