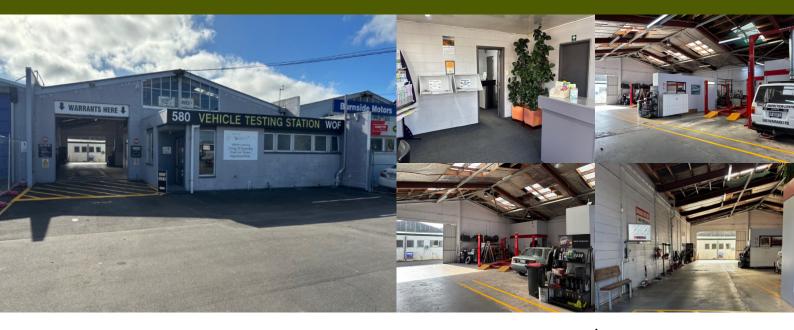

## **Thriving Automotive Business**

Established WOF Certification & Workshop Potential

Substantial client base, processing around 5,000 WOF's per year, and are agents for NZTA being able to process registrations, road user charges, etc

The business includes space and existing infrastructure for an adjoined workshop, offering significant potential to expand services (WOF repairs, servicing, etc.) and increase profitability

Prime location with a drive through facility, rolling road and 3 hoists