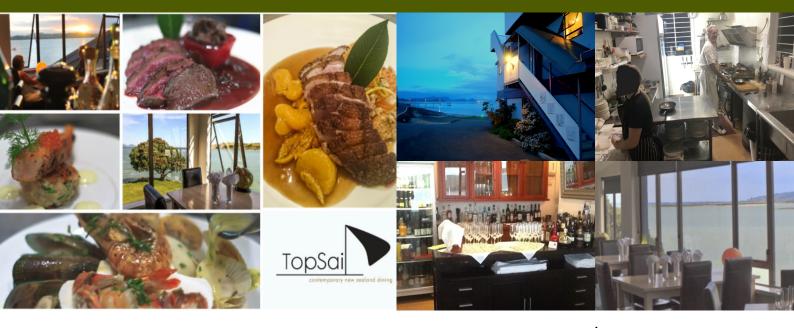

## Harbour Side Restaurant for Sale Whangarei Northland

## On the seaward side of Beach Road with magnificent harbour views. First floor of Onerahi Yacht Club, in the beautiful seaside suburb of Onerahi, and only 9km's from town.

Fabulous Harbourside Location Opportunity on the seaward side of Beach Road with magnificent harbour views.

Lease commencement 1 August 2019 with Rights of Renewal 10 of 2 years each Monthly Rent \$1783 excluding gst Liquor license 7 days 11am to 1am the following day Floor area consists of dining room, kitchen, bar, entrance foyer, waiter station, small lounge area, two separate WC

Complete fit out in 2007. Refurbished 2 years ago including new carpet, ceiling lights & fans, bar cabinetry, bathroom flooring, interior painting, new dining chairs. Main kitchen equipment upgraded in last 5 years