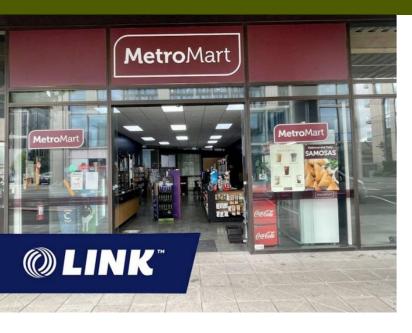

## **MetroMart Convenience Store - Prime Location**

MetroMart - Prime City Center Location!

Looking to own a successful and easy-to-manage business in a bustling city center? MetroMart, located in the heart of the city, offers an excellent opportunity to step into the dairy business with ease and profitability.

#### Key Features:

- \* Prime Location: Situated in a high-traffic area surrounded by offices and local residences, MetroMart enjoys exceptional visibility from the main busy road, ensuring a steady flow of foot traffic throughout the day.
- \* Ideal for Busy Office Workers: Loved by office goers, this convenience storeprovides all the essentials for those in a hurry grab-and-go convenience that keeps customers coming back for more.
- \* On-Street Parking: For those who prefer to drive,on-street parking is available in front of the store, making it hassle-free for customers to pop in, grab what they need, and be on their way.
- \* Strong Brand Name: This well-established business benefits from a solid reputation andloyal clientele. The current owner has built great relationships with suppliers, creating an excellent foundation for future growth.
- \* Fantastic Entry Point: Whether you're new to the dairy business or have experience, this is the perfect opportunity to step into a thriving industry. The business is easy to manage and maintain, with a streamlined setup that ensures efficiency and success.
- \* Untapped Potential: There are still untapped opportunities to explore, from expanding product offerings to increasing operational hours. The potential for growth is significant the new owner can make the most of these opportunities to take this business to the next level.
- \* Owner Relocation: The current owner is selling due to relocating to Australia, and while the business is currently managed with staff, the new owner can step in and continue its success.