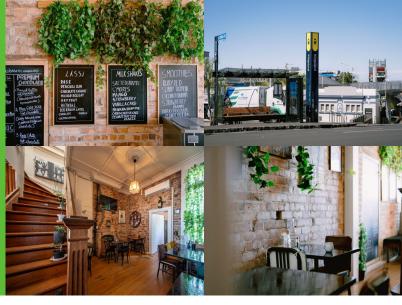

Elisabeth is Kingsland's darling hospitality site, boasting a character heritage facade, small kitchenette and spacious 3 bedroom accommodation for those who love to live at work or subsidise rent to battle the ever growing market rates of Auckland.

This hospitality site can easily be converted into a small wine bar, espresso bar or premium dessert spot to name a few. Just a 4 Iron away from Eden Park, take advantage of the all the upcoming sporting matches and turn your culinary dreams into profits.