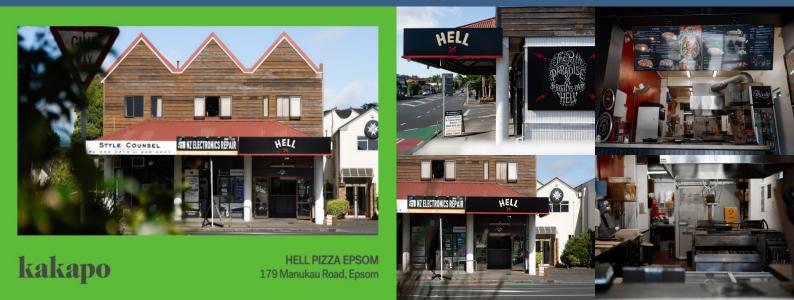

## Hell Pizza Takeaway Franchise for Sale Epsom Auckland

## HELL Pizza Epsom. Weekly Sales of \$14,000 & Rent of \$38,000

## The beautifully presented Hell Pizza Epsom franchise has satisfied the cravings of pizza addicts since 2006!

Perfectly positioned in the heart of Epsom's residential mecca makes it the perfect place for delivery and pickup. Local schools and some of Auckland's wealthiest, patron the store on the regular and indulge in the famous 7 sins of Hell!