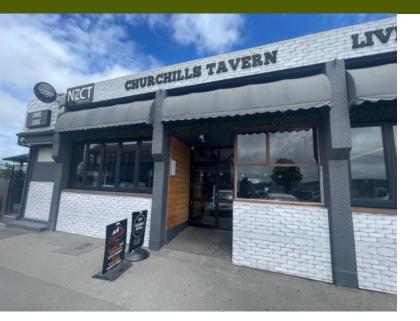

## Prime hospitality with gaming & entertainment

54 Battersea Street, Sydenham, Christchurch

Churchills Tavern is a long-established and well-loved hospitality venue in the heart of Christchurch. Known for its vibrant atmosphere and reputation as a popular entertainment hotspot, this business presents an excellent opportunity for an owner/operator or as a profitable addition to an existing portfolio.

Key Features:

- Prime Location: Centrally located in Sydenham, Christchurch, Churchills Tavern is a high-traffic establishment that's easily accessible for both locals and visitors.
- Entertainment Hub: With a dedicated stage, sound system, and a history of hosting popular gigs, Churchills is a go-to spot for live music and events. The tavern is licensed until 3am, giving plenty of flexibility for late-night trade.
- Gaming and TAB: Includes 18 gaming machines and a TAB kiosk, adding an extra layer of revenue to the business.
- Outdoor Courtyard: A sheltered outdoor courtyard provides additional seating and space for patrons to enjoy, especially during the warmer months.
- Commercial Kitchen: Well equipped kitchen ready to go. While food offerings are minimal at
  present, there is significant potential to expand the food menu or maintain a simple, lowmaintenance operation.
- Owner/Operator Opportunity: This business is ideal for an enthusiastic owner/operator ready to take advantage of the tavern's established reputation, or for someone looking to integrate it into an existing hospitality business.