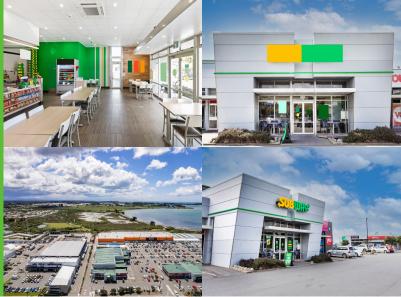

## Subway Ferrymead. Big Working Owner Profits of \$184,000+

Are you ready to take your throne as the foot long King or Queen of Ferrymead?

Subway is the fast food franchise everyone knows and loves, and Subway Ferrymead in Christchurch is proudly hitting the market for the first time in over 18 years!

If you are looking for a well-run, established and highly profitable store in a worldwide brand and you love to eat fresh then look no further than Subway Ferrymead.