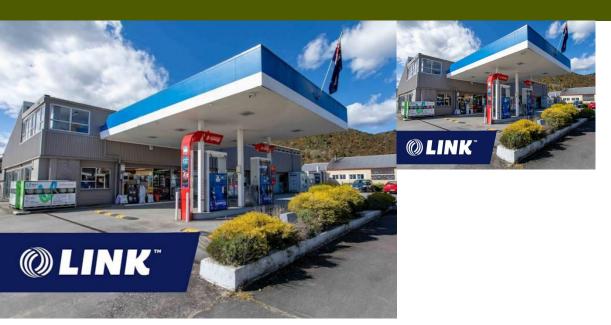

## Be Part of a Nationwide Fuel Brand - With Options!

Location: Prime Reefton site on State Highway 7.

Reefton Motors 2012 Ltd is a well-established, high-potential service station strategically located at the busy crossroads of two key arterial routes, connecting traffic to/from Greymouth and Westport and linking the Westcoast to Canterbury via the Lewis Pass. The business caters to both the local community and passing traffic, offering a wide range of services including fuel, vehicle repairs, a convenience store, and LPG bottle swaps.

## Key highlights:

- \* Leading Fuel Supplier Mobil Fuel
- \* Skilled Service and Repairs Workshop
- \* High Standard of Facility Maintenance and Asset Upgrades.
- \* Located in Idyllic Reefton
- \* Flexible Owner