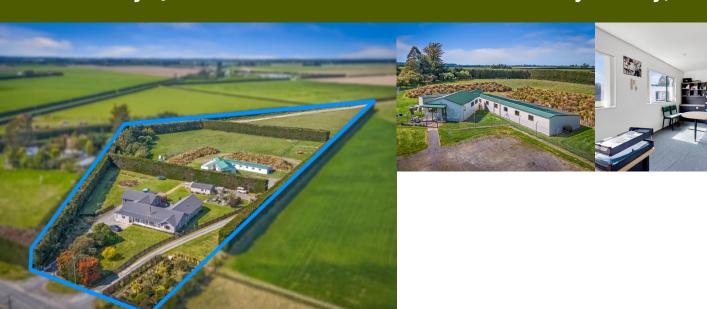

## Canterbury Quarantine Services Business for Sale Aylesbury, Kirwee

Canterbury Quarantine Services is a Ministry for Primary Industries (MPI) approved transitional facility offering quarantine services for cats and dogs arriving into New Zealand. The facility is the only dog and cat quarantine based in the South Island and is situated in the Selwyn district.

The quarantine facility incorporates 15 dog kennels and 8 cattery units. Pets are required to stay for 10 days and the kennels offer heated and sound-proofed sleeping areas with a fully covered exercise area. The kennels are located on a 3.26 hectare lifestyle property complete with a substantial family home, established plantings and shelter in a convenient location 10km from Darfield,15km from Rolleston and 25km to Christchurch International Airport.