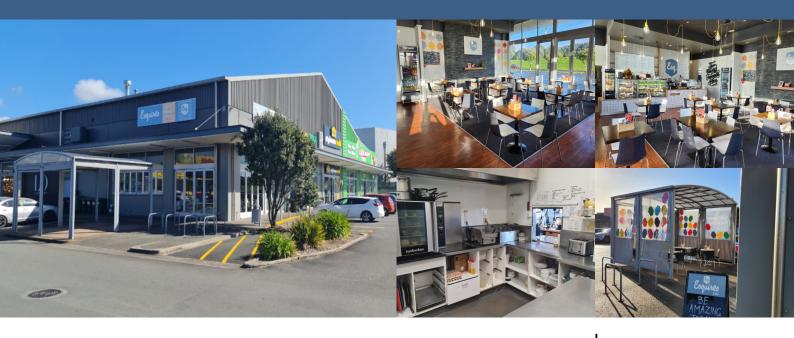

Inside, Esquires Cafe boasts a warm and inviting atmosphere with ample seating arrangements designed for comfort and sociability. The interior is modern and tastefully decorated, creating an ideal setting for customers to enjoy their meals and relax over a freshly brewed coffee.

The external features of Esquires Cafe are equally impressive. The establishment offers covered outdoor seating, providing a perfect environment for patrons to enjoy their drinks and meals all fresco while soaking in the vibrant atmosphere of the Valley Mega Centre. This outdoor space not only enhances the dining experience but also attracts passersby and encourages spontaneous visits.

For convenience, ample parking is available, ensuring that customers can easily access the cafe without the stress of finding a spot, which significantly adds to its appeal.

A standout feature of Esquires Cafe is its prime location. With huge exposure to foot traffic, the cafe enjoys consistent visibility, benefiting from the nearby high-profile businesses, including Briscoes, Rebel Sport, and Chemist Warehouse. This strategic positioning not only elevates the cafe's profile but also guarantees a steady stream of potential customers, especially during peak trading hours.