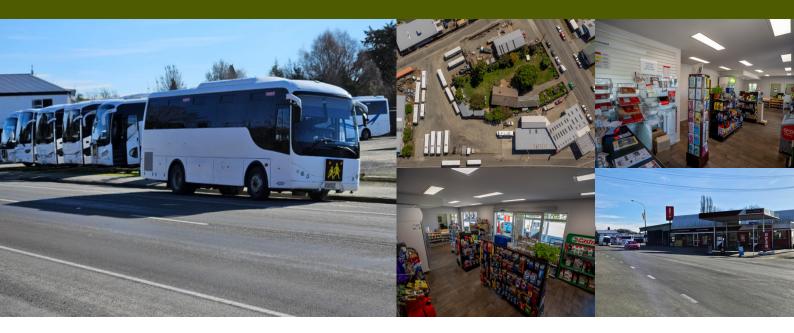

## Service Station, Workshop and Bus Business Combined. Multiple income streams. South Canterbury

Combined business providing Service Station, Workshop facilities and Well-established Bus business located on the prominent State Highway 8 leading to popular southern Tourist destinations. There are multiple income streams in this highly profitable business.

Included within this business:

- $\cdot$   $\;$  Recently renovated shop within the Service Station, inclusive of Tanks, Pumps and Hire equipment.
- · Substantial building with 4 bay mechanical workshop & Bus facilities
- 17 Buses with registered valuation and substantial forward contracted work.
- · FHGC
- Service Station and workshop \$598,800
- Bus Charter Business \$1,990,000
- Land & Buildings Offers over \$1,000,000.
- Option to buy Combined or separately. One may be subject to the other.