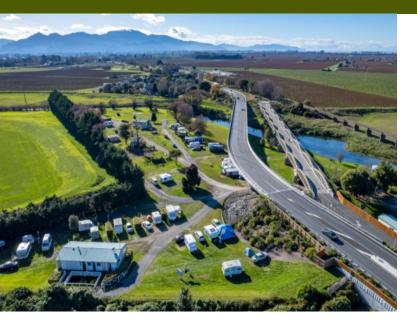

## **Top Performing Blenheim Holiday Park**

Blenheim Bridges Holiday Park is just 23 minutes from the Picton Ferry and is so popular as a stop-over for travellers crossing between the North and South Island. It is a thriving business which has a great cash-flow with very good bottom line profits for the new owners of this business.

#### THE PROPERTY

Blenheim Bridges has beds for every budget. They offer; motels, self-contained units, disabled access units, deluxe cabins, standard cabins and they also have a Large Lodge which is ideal for large groups, offering 11 bedrooms with 38 beds and can sleep up to 44 people. Their campsites; 92 powered campervan / caravan sites and 48 non-powered tent or van sites.