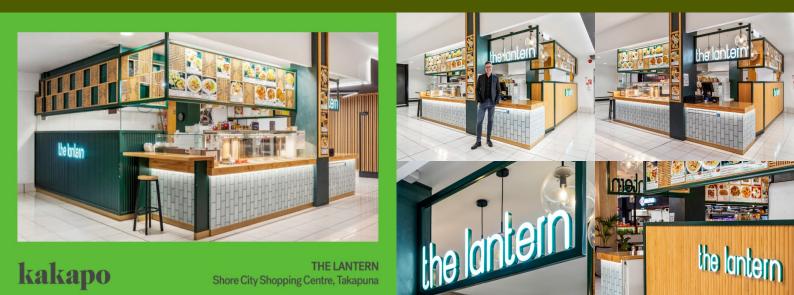

# Please note this business is being sold as a hospitality site with no intellectual property provided.

The Lantern, situated on the ground floor of the Shore City shopping centre in Takapuna, is open from 7 a.m. to 7 p.m., 7 days a week. This takeaway location is fully equipped with all the necessary cooking facilities to run a successful takeaway-style operation and showcase your cuisine across Takapuna's growing foodscape.

#### **Business Highlights**

- A lease of 7 years is available to an approved purchaser
- Two extraction units for high-flame cooking
- Large kitchen service area
- Rental of \$80,000 + GST
- Great location opposite the supermarket
- Over \$300,000 spent on the original build
- Trading 7 days and nights