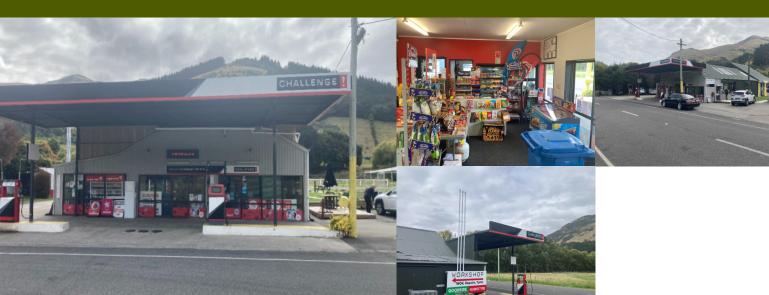

## Service Station Freehold Going Concern for Sale Little River

## Great opportunity to enter this industry, Low Entry level operation.

Located on the busy Christchurch Akaroa highway in the tourist town of Little river, Gateway to the Peninsula and the cycle trail.

Freehold Going Concern of Land Building and Service Station Business, with an option of attached workshop

Realistic Vendors asking a low ingoing of Offers over \$700,000 as a going concern including all operational business asset of fuel tanks, pumps and 24/7 Outdoor Payment Terminal

4 Separate Tenants with a gross rental income of \$73,000 PA

Be in for the busy summer season

Adjacent other businesses, Loyal local clients

Ron Dougall

Specialist Business Broker & Consultant

0274360950

chchbusinesssales@xtra.co.nz