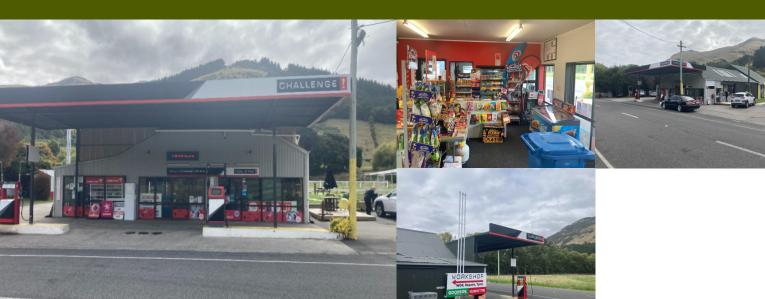

## Little River Service Station Great opportunity to enter this industry, Low Entry level operation.

Located on the busy Christchurch Akaroa highway in the tourist town of Little river, Gateway to the Peninsula and the cycle trail.

Vendor willing to lease the forecourt and shop, at a very realistic rental which will include, power, rates & building Insurance. All plant and equipment, including Tanks(double skinned) & Pumps are for sale at \$5,000.

Only asking a Nominal Goodwill of \$30,000 (supply agreement in place) and buy the stock for approx. \$25,000 and be in for the busy summer season.

Turnover up to \$1m

Rent will be \$39,000 PA Plus GST

Adjacent other businesses, Loyal local clients, 24/7 Outdoor Payment Terminal

There is an option to include a Vacant Workshop with an additional rent

Opportunity to buy the building with a good rental return from all tenants.

Ron Dougall

Specialist Business Broker & Consultant

0274360950