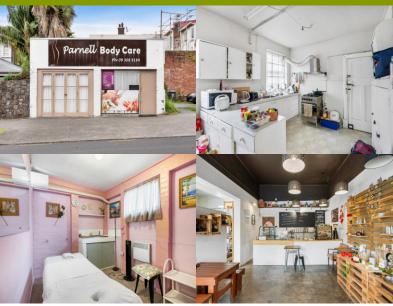

3 bedroom double grammar zone accommodation, superette + potential vape shop, high demand standalone massage studio, FCP licensed espresso bar, the opportunities are endless as to what this unique space could be.

## **Business Highlights**

- New long lease available to a suitable tenant
- 3 bedrooms and bathroom upstairs in double grammar zone
- High demand standalone massage studio
- Spacious 200m site
- Cheap rent of only \$68,037+GST
- Annual insurance \$5,595+GST and rates of \$7,147+GST
- Currently trading as a cafe, superette, vape & healthy massage studio