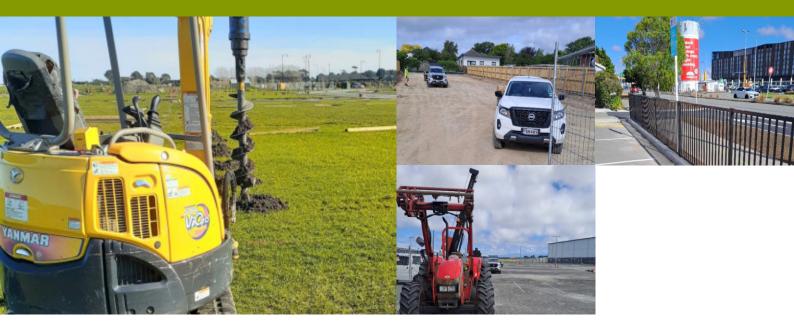

Modern plant and equipment includes 2 near new Nissan Navara utes and tools, McCormick tractor and Fencepro post driver, Yanmar 2 tonne digger and near new trailer, 3 other trailers, numerous tools, compressors, nail guns, laser lever etc.