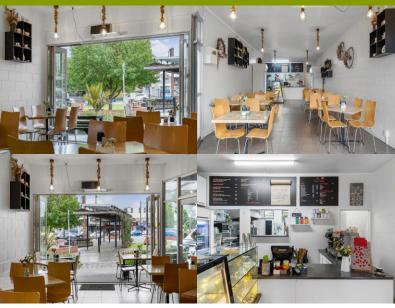

## **Business Highlights**

- Pumping weekly sales of \$16,300+ for FY2024
- 2023 Working owner profits of \$108,000 (normalised)
- 2024 YTD Working owner profits of \$114,000+ (normalised)
- Amazing annual rental of \$41,500+GST
- Outgoings of only \$4,900+GST
- Seating for 50+
- Average of 15kg of Mt Atkinson coffee per week
- Currently open 5 days (daytime only), extend hours for more profits or enjoy that all important work/life balance