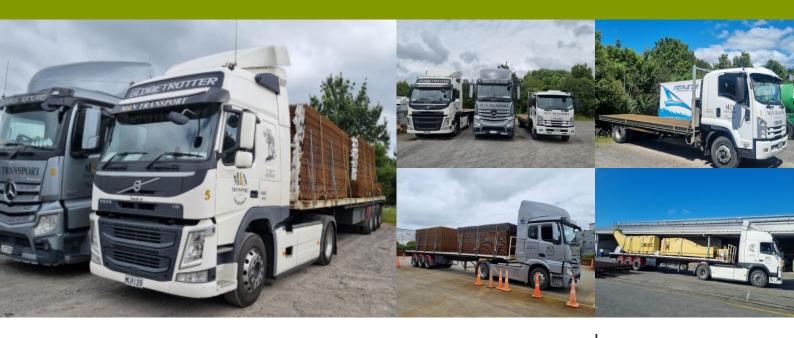

Specialising mostly in steel related products such as reinforcing mesh, rebar and other building related products.

Also transport various Engineering products to many areas in the North Island.

An easy to run and profitable business.

## **Business Resources**

We operate two  $4\times2$  tractor Units, towing 13.2 m3 3 axle Semi-trailers and 1 4x2 Flat deck truck @7.2m3.

As well as driving myself we have a family member driving and my wife doing part-time office work.