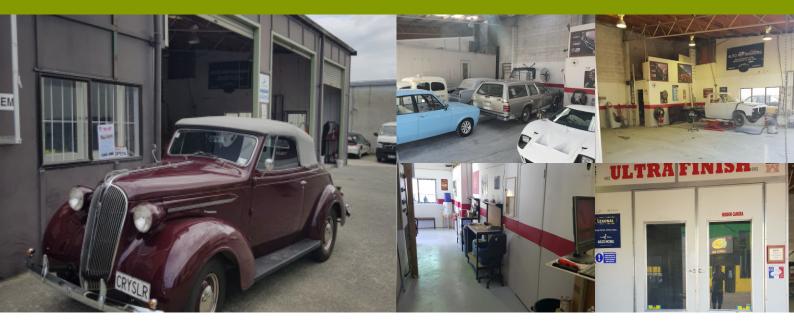

## Great little Auto Paint Shop in busy area. Well established and constantly busy! Great location.

After 19 years in business I'm selling my busy little auto paint shop. Located in the next Silverdale.....Warkworth. Population is booming, predicted 20k more people and I'm constantly busy.

Open to negotiation

Workshop measures 199sqm.

Selling as a going concern with all the equipment below to Paint cars. Pick up the tools and make money. Sign a disclosure for further information.

Stop working for the man and become the man!

## **Business Resources**

Certed Full downdraft bake oven, brand new compressor.

Low rise hoist, quality spray guns, new dustless sander, all tools needed to paint cars.

Managed website, Facebook page, company logo, QR code, branding and personalized plates.