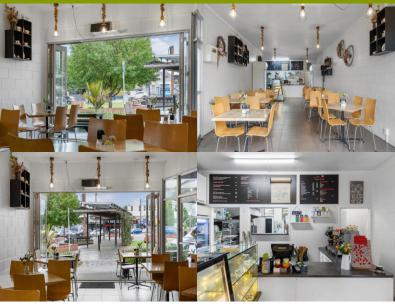

## **Business Highlights**

- Pumping weekly sales of \$16,300+ for FY2024
- 2023 Working owner profits of \$108,000 (normalised)
- 2024 YTD Working owner profits of \$114,000+ (normalised)
- Amazing annual rental of \$41,500+GST
- Outgoings of only \$4,900+GST
- Seating for 50+
- Average of 15kg of Mt Atkinson coffee per week
- Currently open 5 days (daytime only), extend hours for more profits or enjoy that all important work/life balance