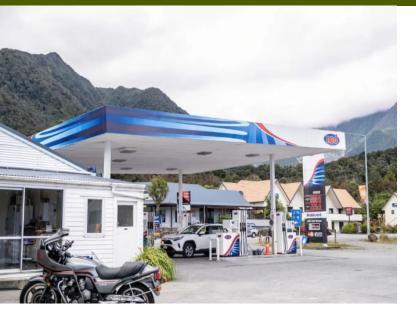

## **Fox Glacier Service Station and Workshop**

For sale as a freehold going concern including the land, buildings and business.

This high-profile NPD service station is located in the heart of Fox Glacier and serves as the only service station in the area.

On the main road with excellent road frontage, perfect for an investment or a working couple who can take it to the next level.

The current owners are retiring after over 30 years of service to the tourist traffic passing through and the local community. Situated in the West Coast of the South Island, Fox Glacier is small but packs a large scenic punch and tourists love it. With tourist numbers picking up after the COVID lockdowns, this service station is positioned for increasingly high volumes and recent sales data is reflective of this.