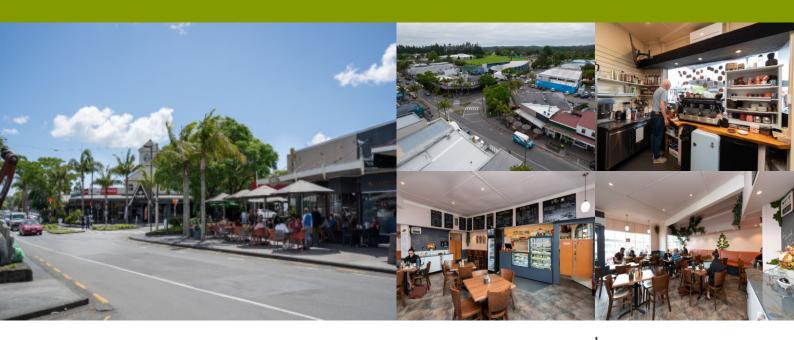

## Very busy and popular cafe. Prime location in central Kerikeri.

Seating 90 + inside and out.

Provides breakfast, morning tea, lunch and afternoon tea and an additional specialist waffle menu.

Strong local customer base plus consistent tourist trade

Fast expanding local community

Easy option to expand into evening dining

Opening 7.30am to 4.00pm weekdays and until 2.00pm on weekends

## **Business Resources**

Two and a half chefs

two and a half baristas

6 service staff

5-7 staff per day although there is room for 10 if required

All equipment is owned by the business with the exception of the till and the EFTPOS machine Premises fully renovated during 2021-2022.

Fully air-conditioned

Location: Northland

Asking: **\$370,000 +SAV** 

Turnover:**\$860,000** 

Type: **Hospitality-Cafes** 