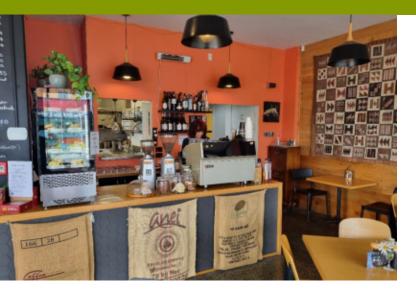

## Cafe, restaurant - licensed - For Sale

A prime location on the busy intersection of Pah and High Streets in bustling Motueka, located on the High Street side of Woolworths (Countdown) Supermarket.

Whether the choice is a coffee and something delicious from the cabinet, a scotch fillet with a glass of local wine, or a dessert treat with bubbles of champagne, your diners will love the experience.

Comfortable dining in or relaxed alfresco taking in one of the busiest spots in Motueka.

This well-established cafe is currently licensed for 42 diners, well presented with an up-to-the-minute kitchen, modern chattels and is a turnkey operation.

Perfect for an owner operator chef/cook couple with good opportunity for future growth.

Leased premises.

Business only for sale - Asking Price \$65,000 plus SAV plus GST (if any).

Contact John Edhouse at Bayleys Motueka 027 443 1592 john.edhouse@bayleys.co.nz