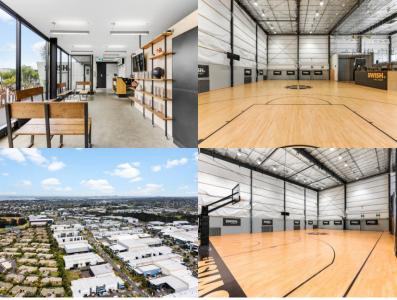

## **Business Highlights**

- Full sized basketball court, 6 shooting stations with AI technology plus small gym
- Revenue has doubled over the last three years
- Scable model with franchise opportunities
- Rely on an awesome existing team or step into day to day operations
- Well established revenue channels including school holiday camps, coaching clinics, 3x3 leagues, parties/events, shooting stations, private training, private court bookings