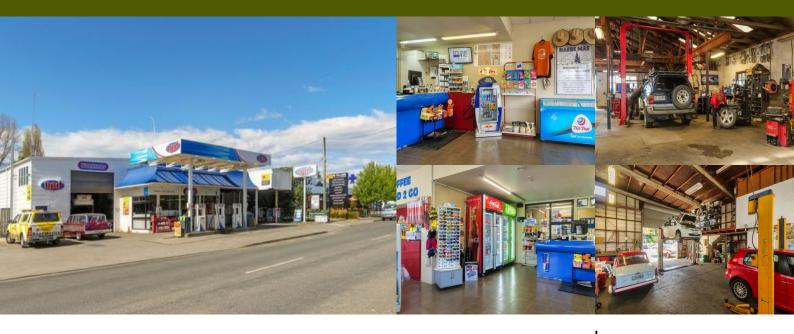

## Service Station "Price Reduced" for Sale Mapua

The forecourt sells 91, 95 octane and diesel. It does good yearly volumes of fuel with recent changes enabling pump prices to be much closer to larger stations near by.

This will mean larger volumes of fuel sold and even better profit!

The forecourt does a high turnover of LPG swapper bottles

The Retail store has a good turnover, especially with busy times over summer. The store offers items such as bait and ice plus drinks, ice creams etc.

Mapua is a popular holiday destination over summer.

Perrys workshop is a one stop auto shop.

The workshop is the local AA breakdown Contractor offering a tow/salvage service, we have a purposely built car transporter trailer.

The workshop does Wofs and vehicle maintenance plus repairs.

It offers tyre repairs and sales, Air Conditioning and Auto Electrical Repairs.

The workshop runs 3 hoists, one only replaced in recent years and another 6 ton 4 post hoist installed recently. This hoist is to increase service options on campers and small trucks. A new high tech scanner has recently been added to assist with fault diagnoses.

We have a fleet of courtesy cars for our clients whilst their cars are been serviced.