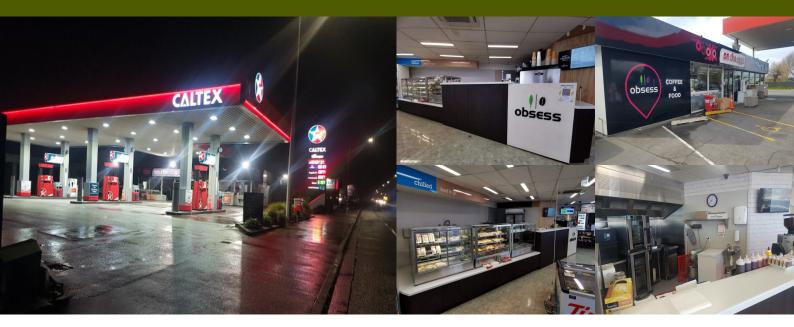

## **Caltex for Sale Dyers Rd Christchurch**

## High Profile Service Station with Carwash on Main City bipass

Prime Location Service Station

Upgraded shop with extensive kitchen equipment and substantial variety of Food to Go

Shop sales \$33,000 per week and growing

Supply agreement to 2027 with options to increase margins now

Currently pumping around 3.2m litres

Call now for more confidential info and an appointment to view

Location: Christchurch Asking: \$2,200,000 Turnover: \$7,000,000 Service/Fuel Type: Stations / Retail-Food Other