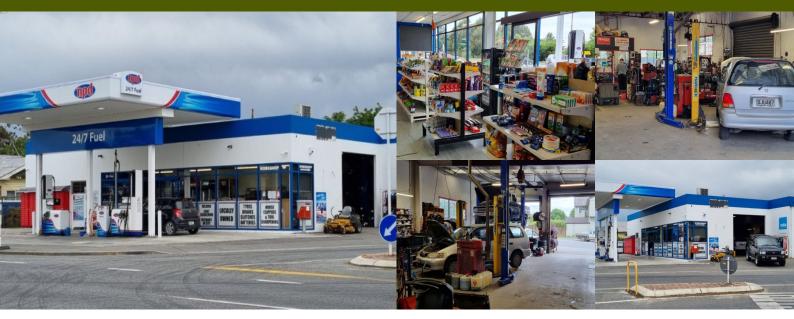

## Service Station & Workshop SOLD SOLD for Sale Sefton

## SOLD SOLD Sefton Garage Ltd Land & Buildings avaliable

This High Profile NPD Service Station is located on the inland scenic tourist route to the southern lakes

Current owners retiring after over 50 years of service to the Farming, lifestyle blocks, local community and passing traffic

NPD Conversion in 2017 along with new tanks, pumps, owned and serviced by NPD With a long term supply agreement

Modern and well presented throughout, with a good sized, high stud Workshop,3 hoists and extensive plant and equipment

Fully staffed with 3 mechanics and forecourt staff

Price is Plus Land and Buildings (Plus GST if any)

Call now for more confidential info

**Business Resources** 

Location: Canterbury Asking: \$425,000 Negotiable Service/Fuel Stations Type: / Transport/Automotive