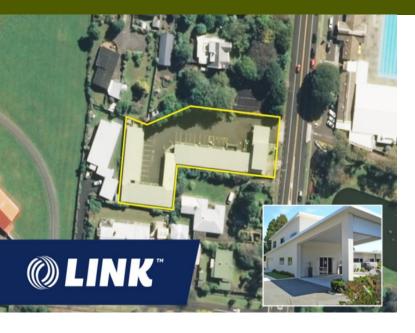

# The Park Motel | Freehold Opportunity | Passive Investment

How would you like to own a Freehold Motel providing consistent returns?

The Park is located on a large site and comprises 18 spacious units, a motel kitchen and meeting room, plus a 2-storey,4-bedroom proprietor's homewith garage.

#### Freehold Features:

- \* 18 units & owner accommodation
- \* Strong lease & lessee operators
- \* Landlord enjoys Net Rental
- \* 4-Star establishment
- \* High-profile location

The motel is located in a high-profile area on the "motel mile," with great visibility and heavy foot traffic. A strong lease is in place with reliable lessee business operators, who are also responsible for the operating expenses, utilities, building insurance, and maintenance.